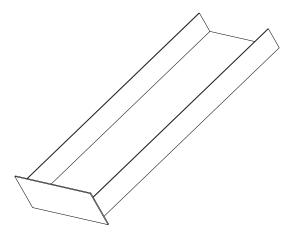

## Rear Ash Drawer

End Cap 277 -Goes inside the end of the housing **Drawer Back** —120 — **Drawer Front** 320 284 **Back View** The bottom of drawer body is 3mm above the bottom 284 of the Drawer front to provide a good air seal

\*\*Important\*\*

The Ash Drawer Housing must be mounted so the open end is flush with the end of the stove body, not recessed. The drawer front must completely close air gaps so no air can enter around the ash drawer.